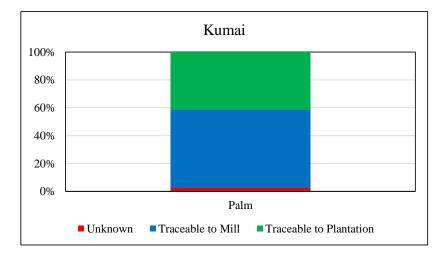

**PT Sinar Alam Permai, Kumai** Traceability Summary - Supplies April 2014 - March 2015

| Supplying mills according to region |      | Traceability                                    | Palm  |
|-------------------------------------|------|-------------------------------------------------|-------|
|                                     | Palm | Unknown                                         | 2.5%  |
| Central Kalimantan                  | 36   | Traceable to mill <sup>+</sup>                  | 97.5% |
| Unknown                             | 2    | <sup>+</sup> (includes traceable to plantation) | 41.7% |
| Total                               | 38   |                                                 |       |
|                                     |      | No of Suppliers                                 |       |
|                                     |      | Wilmar owned mill                               | 9     |
|                                     |      | Third party mills                               | 29    |
|                                     |      | Wilmar refineries                               | 0     |
|                                     |      | Others(refiners/traders/bulkers)                | 0     |
|                                     |      | Percentage                                      |       |
|                                     |      | Wilmar owned mill                               | 40.1% |
|                                     |      | Third party mills                               | 59.9% |
|                                     |      | Wilmar refineries                               | 0.0%  |
|                                     |      | Others(refiners/traders/bulkers)                | 0.0%  |
|                                     |      | No of Certified Mills                           |       |
|                                     |      | RSPO                                            | 9     |